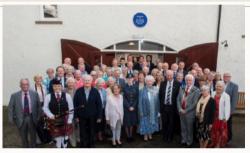

## In 2019 the volunteers of the Ulster New Zealand Trust gained the Queen's Award for Voluntary Service

"Being a UNZT volunteer brings great satisfaction: providing guided tours and catering for our many visitors at frequent special events, during our open season and for group visits by numerous organisations. Our cheerful, co-operative team ensures wide public access to this remarkable cultural and educational venue". Helen McClenaghan, UNZT volunteer for over 9 years