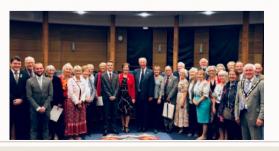

#### How you can help:

- Volunteer at our family events and join us for special occasions
- Help with catering in the tea barn
- Get creative with organising children's activities
- Guide and educate visitors on Ulster & New Zealand links
- Storytelling about John Ballance and other renowned Ulster folk
- Highlight and promote our work
- Hands on tasks around the House and grounds

Take the opportunity to make friends, meet like-minded people, develop new skills, have some fun and involve yourself in the community, or just enjoy being part of a great team of people.