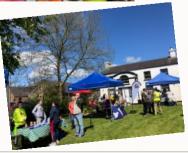

## In 2019 the volunteers of the Ulster New Zealand Trust gained the Queen's Award for Voluntary Service

"Being a UNZT volunteer brings great satisfaction: providing guided tours and catering for our many visitors at frequent special events, during our open season and for group visits by numerous organisations. Our cheerful, co-operative team ensures wide public access to this remarkable cultural and educational venue". Helen McClenaghan, UNZT volunteer for over 9 years